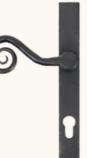

### Handles

Single door with midrail and Astragal Bars

Modern design single door with tongue and groove panel

Balmoral

Swan

(Not Black or White)

Black, White, Hardex Gold, Hardex Satin, Hardex Bright Chrome, Hardex Graphite or Antique Black

Black or Pewter

Cottage Black or Pewter

Monkey Tail Black or Pewter

T. 01332 204411 E. sales@dgswindows.co.uk W. www.derby-doubleglazing.co.uk

🖉 brand Th9 ((

Windows and Doors

Handle for Imagine Single and Double doors