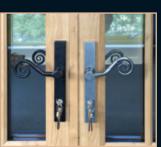

### Handles

Single door with midrail and Astragal Bars

Modern design single door with tongue and groove panel

Balmoral

Swan

(Not Black or White)

Black, White, Hardex Gold, Hardex Satin, Hardex Bright Chrome, Hardex Graphite or Antique Black

Black or Pewter

Cottage Black or Pewter

Monkey Tail Black or Pewter

T. 01332 204411 E. sales@dgswindows.co.uk W. www.derby-doubleglazing.co.uk

🖉 brand Th9 ((

Windows and Doors

Handle for Imagine Single and Double doors