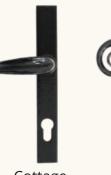

### Handles

Single door with midrail and Astragal Bars

Modern design single door with tongue and groove panel

Balmoral

Swan

(Not Black or White)

Black, White, Hardex Gold, Hardex Satin, Hardex Bright Chrome, Hardex Graphite or Antique Black

Black or Pewter

Cottage Black or Pewter

Monkey Tail Black or Pewter

T. 01332 204411 E. sales@dgswindows.co.uk W. www.derby-doubleglazing.co.uk

🖉 brand Th9 ((

Windows and Doors

Handle for Imagine Single and Double doors