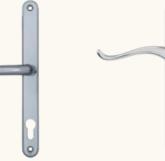

Black or Pewter

Cottage Black or Pewter

Monkey Tail Black or Pewter

T. 01332 204411 E. sales@dgswindows.co.uk W. www.derby-doubleglazing.co.uk

🖉 brand Th9 ((

Windows and Doors

Handle for Imagine Single and Double doors