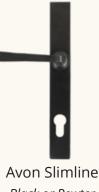

### Handles

Single door with midrail and Astragal Bars

Modern design single door with tongue and groove panel

Balmoral

Swan

(Not Black or White)

Black, White, Hardex Gold, Hardex Satin, Hardex Bright Chrome, Hardex Graphite or Antique Black

Black or Pewter

Cottage Black or Pewter

Monkey Tail Black or Pewter

T. 01332 204411 E. sales@dgswindows.co.uk W. www.derby-doubleglazing.co.uk

🖉 brand Th9 ((

Windows and Doors

Handle for Imagine Single and Double doors