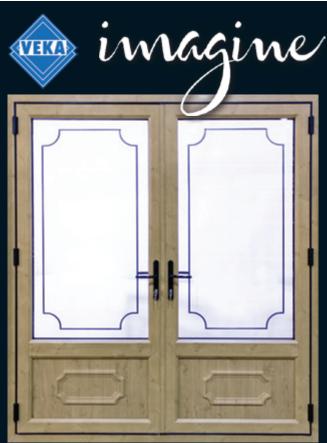

## PVCU Doors

'Imagine' single or double doors are the ideal complement to any flush fitting window due to their flush fitting sashes.

To achieve the flush external match, the doors must open out. The double doors have no floating mullion and so offer slimmer sightlines.

#### Specification:

- ✓ Available as open in or open out
- ✓ ULTION ONE Security Cylinder
- ✓ No floating mullion on French doors
- ✓ Fully adjustable slimline hinges
- ✓ Slim sightlines
- ✓ Equal sightlines
- Supplied with White or Black standard Lever/Lever handles
- ✓ 28mm Planitherm toughened sealed units with Argon gas and black warm edge spacer
- ✓ Available triple glazed
- ✓ PAS 24 option available
- ✓ 30mm low threshold option