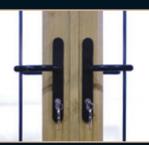

### Handles

Single door with midrail and Astragal Bars

Modern design single door with tongue and groove panel

Balmoral

Swan

(Not Black or White)

Black, White, Hardex Gold, Hardex Satin, Hardex Bright Chrome, Hardex Graphite or Antique Black

Black or Pewter

Cottage Black or Pewter

Monkey Tail Black or Pewter

T. 01332 204411 E. sales@dgswindows.co.uk W. www.derby-doubleglazing.co.uk

🖉 brand Th9 ((

Windows and Doors

Handle for Imagine Single and Double doors