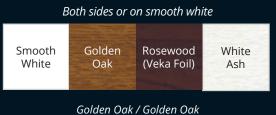

### **Standard Colour Options**

Rosewood / Rosewood on Brown Base

| Both sides or on smooth white   |  |  |  |
|---------------------------------|--|--|--|
| Cream                           |  |  |  |
| Anthracite<br>Grey<br>(Grained) |  |  |  |

on White Base

| On smooth white only |                |                                            |                |
|----------------------|----------------|--------------------------------------------|----------------|
| Painswick<br>Grey    | Pebble<br>Grey | Anthracite<br>Grey<br>(Smooth<br>Textured) | Slate<br>Grey  |
| Chartwell<br>Green   | lrish<br>Oak   | Beck<br>Brown                              | Silver<br>Grey |