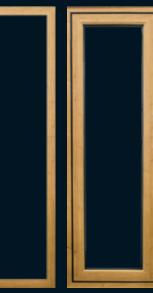

### **Standard Colour Options**

Rosewood / Rosewood on Brown Base

| Both sides or on smooth white   |  |  |  |
|---------------------------------|--|--|--|
| Cream                           |  |  |  |
| Anthracite<br>Grey<br>(Grained) |  |  |  |

on White Base

| On smooth white only |                |                                            |                |
|----------------------|----------------|--------------------------------------------|----------------|
| Painswick<br>Grey    | Pebble<br>Grey | Anthracite<br>Grey<br>(Smooth<br>Textured) | Slate<br>Grey  |
| Chartwell<br>Green   | lrish<br>Oak   | Beck<br>Brown                              | Silver<br>Grey |