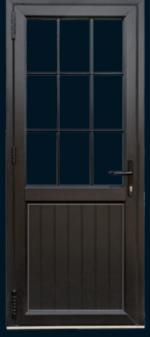

### Handles

Single door with midrail and Astragal Bars

Modern design single door with tongue and groove panel

Balmoral

Swan

(Not Black or White)

Black, White, Hardex Gold, Hardex Satin, Hardex Bright Chrome, Hardex Graphite or Antique Black