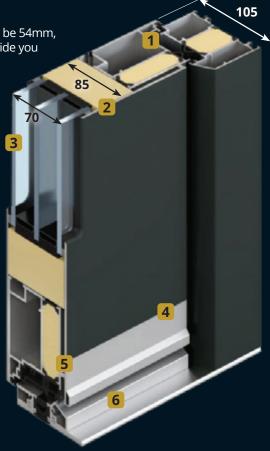

#### 1 Above-standard profile thicknesses

Depending on the entrance door program you select, the thickness of the infill may be 54mm, 85mm and 105mm. Due to their above-standard thickness, all entrance doors provide you with outstanding thermal insulation and high energy savings.

#### 2 Anti-bending expansion layer

For better statics, an expansion layer is added to all entrance doors, which prevents the bending or deformation of the entrance door and maintains the stability of the door even with large temperature swings.

#### 3 Triple Glazing

All entrance doors feature glazing with three 6mm thick glass panes, which additionally insulate and enhance the safety of your home.

#### 4 Additional seals

Our doors are sealed with three round liquid seals with vulcanised corner joints for better thermal insulation.

#### 5 Thermal bridge interruption

A special heat barrier in the gap between the panel and the frame prevents heat from escaping and reduces your heating costs.

#### 6 Aluminium threshold

A robust aluminium threshold with a thermal break reduces the energy flow in the lower part of the door and allows for the invisible mounting of the door frame.