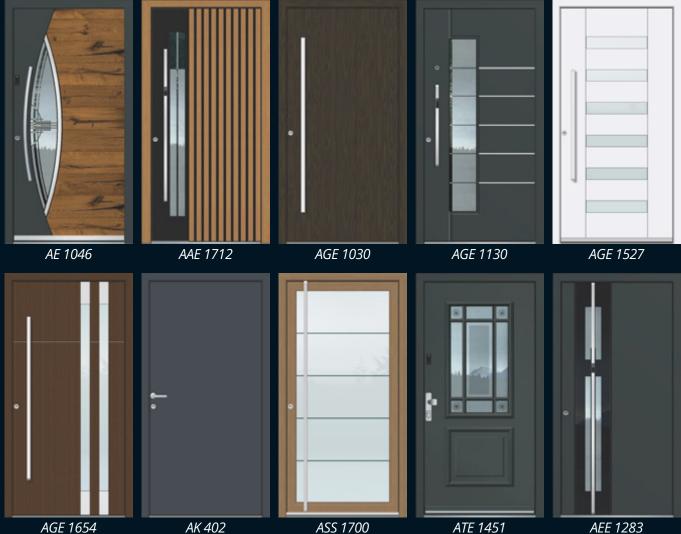

# Inotherm

Choose from over 200 ultra modern or traditional designs

ASS 1700

A wide range in excess of 80 Colours and Finishes From Standard to Matt, Metallic, Wood and Patterned

T. 01332 204411 E. sales@dgswindows.co.uk W. www.derby-doubleglazing.co.uk