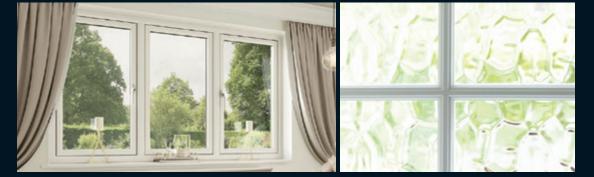

# Kömmerling Flush 70 from the 'Alternative to Timber' Collection

Looks Like Timber - Feels Like Timber

# Kommerling Flush70

'Choices' 'Flush 70' combines modern performance with traditional flush casement design offering authenticity without compromise.

## Designed with timber features in mind

6 chambered sash for high thermal efficiency and sound reduction

Flush fitting sashes

20mm Astragal bar upgrade