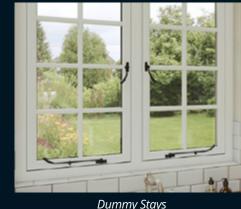

#### Specification:

- ✓ 70mm welded outer frame
- ✓ Flush fitted welded sashes
- Equal sightlines with Dummy Sashes
- ✓ Multichambered outerframe
- ✓ 6 chamber sash
- ✓ Available "A" Rated
- ✓ U-value of 1.4 W/(m2k)
- Traditional and modern glazing bead options from 28mm to 40mm as standard
- Mechanically jointed outer frame and sash available (Veka)