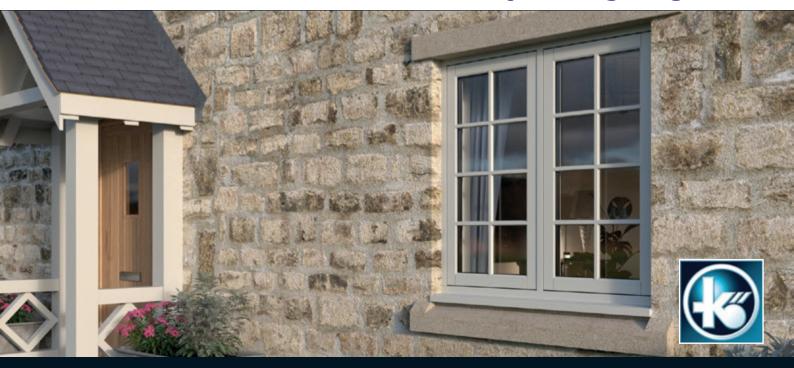

# Kömmerling Flush 70 from the 'Alternative to Timber' Collection

Looks Like Timber - Feels Like Timber

# Kommerling Flush70

'Choices' 'Flush 70' combines modern performance with traditional flush casement design offering authenticity without compromise.

## Designed with timber features in mind

6 chambered sash for high thermal efficiency and sound reduction

Flush fitting sashes

20mm Astragal bar upgrade