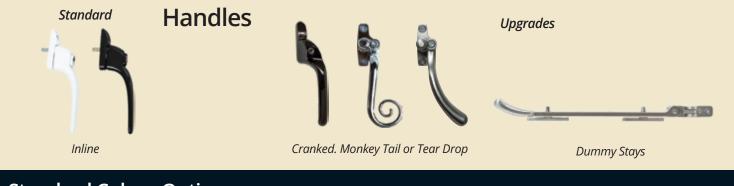

### **Standard Colour Options**

On White base unless otherwise stated

T. 01332 204411 E. sales@dgswindows.co.uk W. www.derby-doubleglazing.co.uk

Windows and Doors