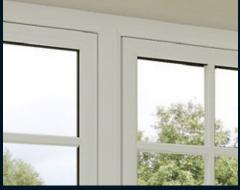

# Kömmerling Flush 70 from the 'Alternative to Timber' Collection

Looks Like Timber - Feels Like Timber

# Kommerling Flush70

'Choices' 'Flush 70' combines modern performance with traditional flush casement design offering authenticity without compromise.

## Designed with timber features in mind

6 chambered sash for high thermal efficiency and sound reduction

Flush fitting sashes

20mm Astragal bar upgrade