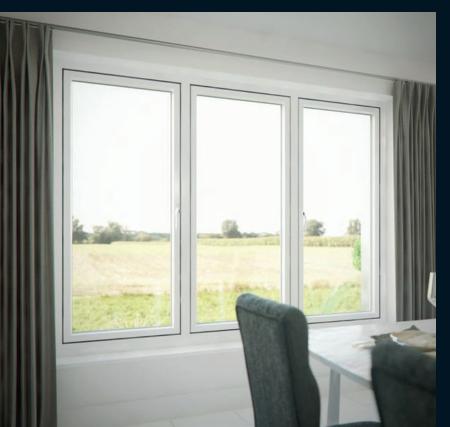

# Kommerling Flush70

'Choices' 'Flush 70' combines modern performance with traditional flush casement design offering authenticity without compromise.

## Designed with timber features in mind

6 chambered sash for high thermal efficiency and sound reduction

Flush fitting sashes

20mm Astragal bar upgrade