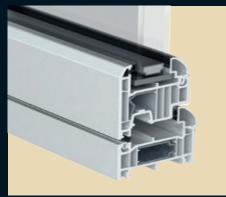

#### Specification:

- ✓ 70mm welded outer frame
- ✓ Flush fitted welded sashes
- Equal sightlines with Dummy Sashes
- ✓ Multichambered outerframe
- ✓ 6 chamber sash
- ✓ Available "A" Rated
- ✓ U-value of 1.4 W/(m2k)
- Traditional and modern glazing bead options from 28mm to 40mm as standard
- Mechanically jointed outer frame and sash available (Veka)