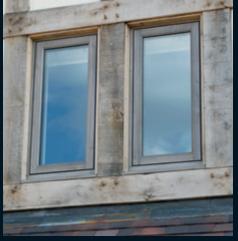

# from the 'Alternative to Timber' Collection

LOOKS LIKE TIMBER - FEELS LIKE TIMBER

With a flush external casement design and a square edge internal finish they are ideal when replacing 100mm traditional timber windows. A choice of styling options make them suitable for period and modern properties.