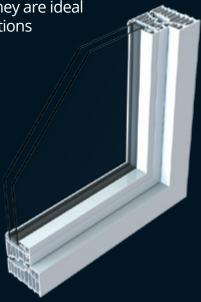

Straight lined innovation, bold looks create a bright living environment

100mm 9 chambered energy efficient profile achieving 0.79 W/m²k U-Value for 28mm double glazing or 44m triple glazing

New complementing the old

55mm Radlington cill option

Sashes supplied loose glazed, unless sash is greater than 1.5m<sup>2</sup> then factory glazed and bonded

UPGRADE PAS 24 DOC Q

T. 01332 204411 E. sales@dgswindows.co.uk W. www.derby-doubleglazing.co.uk