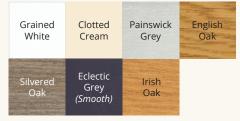

## Window Colours

Both sides or on Grained White

#### Unfoiled Matt finish both sides

| No. 38     | Vintage    | Chalk      |
|------------|------------|------------|
| Grey       | Cream      | White      |
| (RAL 7035) | (RAL 9001) | (RAL 9016) |

Flush2 is the architectural highlight of the Residence Collection, with clean lines and superb performance.