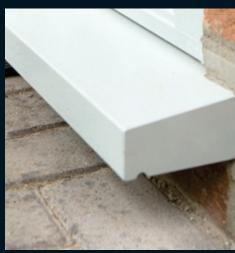

55mm Radlington cill option

Sashes supplied loose glazed, unless sash is greater than 1.5m<sup>2</sup> then factory glazed and bonded

UPGRADE PAS 24 DOC Q

T. 01332 204411 E. sales@dgswindows.co.uk W. www.derby-doubleglazing.co.uk