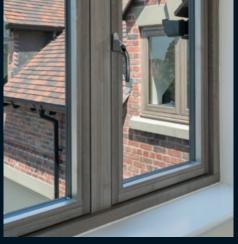

# from the 'Alternative to Timber' Collection

LOOKS LIKE TIMBER - FEELS LIKE TIMBER

With a flush external casement design and a square edge internal finish they are ideal when replacing 100mm traditional timber windows. A choice of styling options make them suitable for period and modern properties.

Straight lined innovation, bold looks create a bright living environment

100mm 9 chambered energy efficient profile achieving 0.79 W/m²k U-Value for 28mm double glazing or 44m triple glazing

New complementing the old