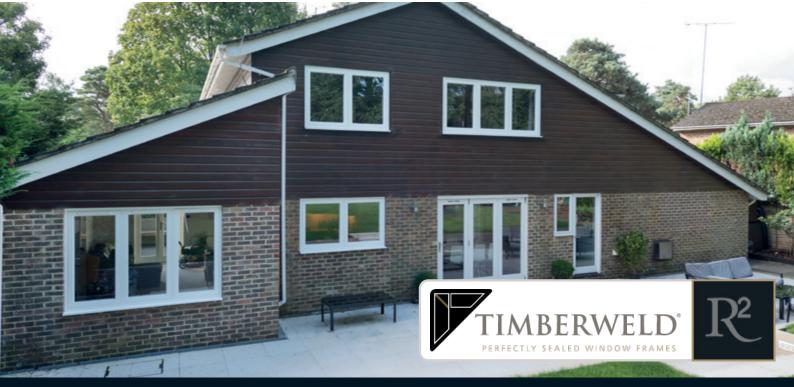

# Flush<sup>2</sup>

# from the 'Alternative to Timber' Collection

LOOKS LIKE TIMBER - FEELS LIKE TIMBER

With a flush external casement design and a square edge internal finish they are ideal when replacing 100mm traditional timber windows. A choice of styling options make them suitable for period and modern properties.

Straight lined innovation, bold looks create a bright living environment

100mm 9 chambered energy efficient profile achieving 0.79 W/m²k U-Value for 28mm double glazing or 44m triple glazing

New complementing the old