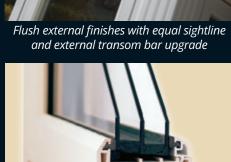

Standard - Fully mechanically jointed Option - Welded sash (Mech outer frame)

20mm Astragal and 60mm Transom bar upgrade

Residence9 has a traditional, decorative, internal finish

Dual foil upgrades. Foiled through the rebate as standard