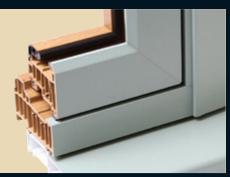

100mm outer frame for 28mm double glazing or 44mm triple glazing

Dummy or functional stays upgrade

Dummy or functional butt hinges upgrade

55mm Radlington cill option

Stays

Upgrades

Sashes supplied loose glazed, unless sash is greater than 1.5m<sup>2</sup> then factory glazed and bonded