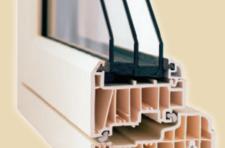

## TIMBERWELD' R9 Flush 100

Flush 100 'Alternative to Timber' range is specifically designed to replicate 19th century timber windows and doors. With a flush external casement design and a decorative internal finish they are ideal when replacing 100mm traditional timber windows. A choice of styling options make them suitable for period and modern properties.

100mm outer frame for 28mm double glazing or 44mm triple glazing

Dummy or functional stays upgrade

Dummy or functional butt hinges upgrade

55mm Radlington cill option

Stays

Upgrades

Sashes supplied loose glazed, unless sash is greater than 1.5m<sup>2</sup> then factory glazed and bonded