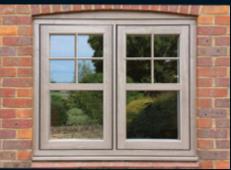

## TIMBERWELD' R9 Flush 100

Flush 100 'Alternative to Timber' range is specifically designed to replicate 19th century timber windows and doors. With a flush external casement design and a decorative internal finish they are ideal when replacing 100mm traditional timber windows. A choice of styling options make them suitable for period and modern properties.

Standard - Fully mechanically jointed Option - Welded sash (Mech outer frame)

20mm Astragal and 60mm Transom bar upgrade

Residence9 has a traditional, decorative, internal finish

Dual foil upgrades. Foiled through the rebate as standard