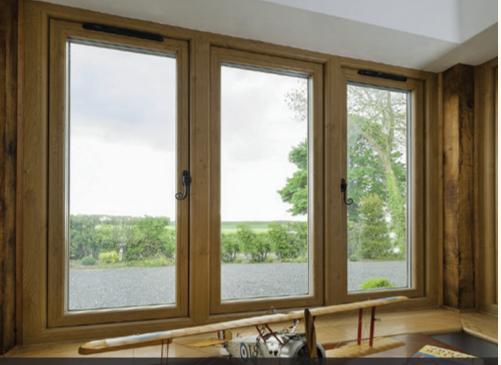

## TIMBERWELD' R9 Flush 100

Flush 100 'Alternative to Timber' range is specifically designed to replicate 19th century timber windows and doors. With a flush external casement design and a decorative internal finish they are ideal when replacing 100mm traditional timber windows. A choice of styling options make them suitable for period and modern properties.

100mm outer frame for 28mm double glazing or 44mm triple glazing

Dummy or functional stays upgrade

Dummy or functional butt hinges upgrade

55mm Radlington cill option

Stays

Upgrades

Sashes supplied loose glazed, unless sash is greater than 1.5m<sup>2</sup> then factory glazed and bonded