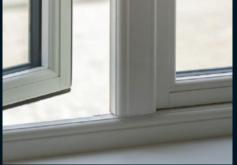

## TIMBERWELD' R9 Flush 100

Flush 100 'Alternative to Timber' range is specifically designed to replicate 19th century timber windows and doors. With a flush external casement design and a decorative internal finish they are ideal when replacing 100mm traditional timber windows. A choice of styling options make them suitable for period and modern properties.