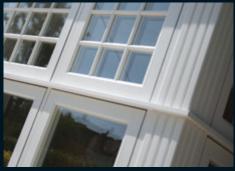

## TIMBERWELD' R9 Flush 100

Flush 100 'Alternative to Timber' range is specifically designed to replicate 19th century timber windows and doors. With a flush external casement design and a decorative internal finish they are ideal when replacing 100mm traditional timber windows. A choice of styling options make them suitable for period and modern properties.