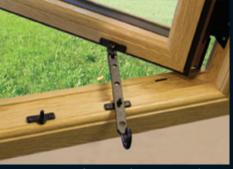

100mm outer frame for 28mm double glazing or 44mm triple glazing

Dummy or functional stays upgrade

Dummy or functional butt hinges upgrade

55mm Radlington cill option

Stays

Upgrades

Sashes supplied loose glazed, unless sash is greater than 1.5m<sup>2</sup> then factory glazed and bonded