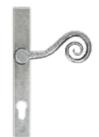

#### Upgrade to Traditional Handles

Available in Pewter or Black

Pear Drop

Cottage

Monkey Tail

Avon Slimline