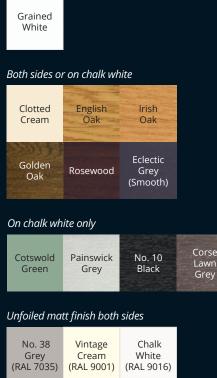

# R Flush2

Both sides only

Grained

White

Flush100

Clotted

Cream

English

Oak

Both sides or on grained white

Eclectic

Grey

(Smooth)

Irish

Oak

## For both open-in and open-out doors

Both sides or on Grained White Grained Clotted English Painswick White Cream Grey Oak Eclectic Silvered Oak Irish Grey (Smooth) Rosewood Oak Both sides only Dual coloured Eclectic Cotswold Biscuit Grey Golden Oak Grained Chalk White White (unfoiled) Unfoiled Matt finish both sides No. 38 Vintage Chalk Grey Cream White (RAL 7035) (RAL 9001) (RAL 9016)

## Re Flush75 Both sides only

*Dual foil* Painswick

Grey

Clotted

Cream

Eclectic

Grey

English

No. 10

Black

Cotswold

Biscuit

No. 10

Black

English

No. 10

Black

Grained

White

Corse

Lawn Grev

Grained

White

#### Open-on Doors only

| Both sides only              |                  |                 |
|------------------------------|------------------|-----------------|
| Grained<br>White             | Clotted<br>Cream | Silvered<br>Oak |
| Eclectic<br>Grey<br>(Smooth) | lrish<br>Oak     | English<br>Oak  |

Chalk white is unfoiled NB: No dual foil option. Rebates not foiled.

T. 01332 204411 E. sales@dgswindows.co.uk W. www.derby-doubleglazing.co.uk

Windows and Doors