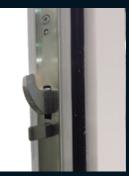

# 'Choices' Residence Collection Doors

2 reverse claws

Lever/Lever handles

ULTION ONE Gold Secure (nickel)

Top and bottom shoot bolts to both leafs

Hinge protectors upgrade

Decorative Astragal bars upgrade