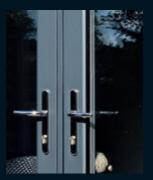

# 'Choices' Residence Collection Doors

2 reverse claws

Lever/Lever handles

ULTION ONE Gold Secure (nickel)

Top and bottom shoot bolts to both leafs

Hinge protectors upgrade

Decorative Astragal bars upgrade