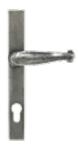

# 'Choices' Residence Collection Doors

2 reverse claws

Lever/Lever handles

ULTION ONE Gold Secure (nickel)

Top and bottom shoot bolts to both leafs

Hinge protectors upgrade

Decorative Astragal bars upgrade

# 'Choices' Residence Doors

The original open out single and double doors are still proving an ever popular choice with their slim sightlines that offer an exact match to Residence windows collection.

Standard R7 and R9 doors are fitted with one black lever handle and one concealed manually operated shootbolt to slave.