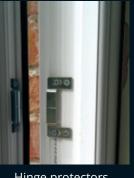

# 'Choices' Residence Collection Doors

2 reverse claws

Lever/Lever handles

ULTION ONE Gold Secure (nickel)

Top and bottom shoot bolts to both leafs

Hinge protectors upgrade

Decorative Astragal bars upgrade