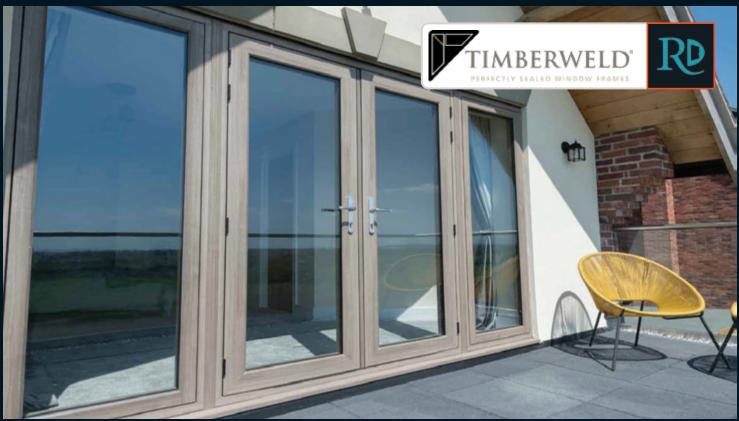

# 'Choices' Residence Doors

The original open out single and double doors are still proving an ever popular choice with their slim sightlines that offer an exact match to Residence windows collection.

Standard R7 and R9 doors are fitted with one black lever handle and one concealed manually operated shootbolt to slave.