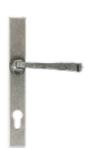

#### Upgrade to Traditional Handles

Available in Pewter or Black

Pear Drop

Cottage

Monkey Tail

Avon Slimline

# 'Choices' Residence Doors

The original open out single and double doors are still proving an ever popular choice with their slim sightlines that offer an exact match to Residence windows collection.

Standard R7 and R9 doors are fitted with one black lever handle and one concealed manually operated shootbolt to slave.