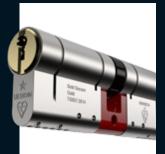

# 'Choices' Residence Collection Doors

2 reverse claws

Lever/Lever handles

ULTION ONE Gold Secure (nickel)

Top and bottom shoot bolts to both leafs

Hinge protectors upgrade

Decorative Astragal bars upgrade