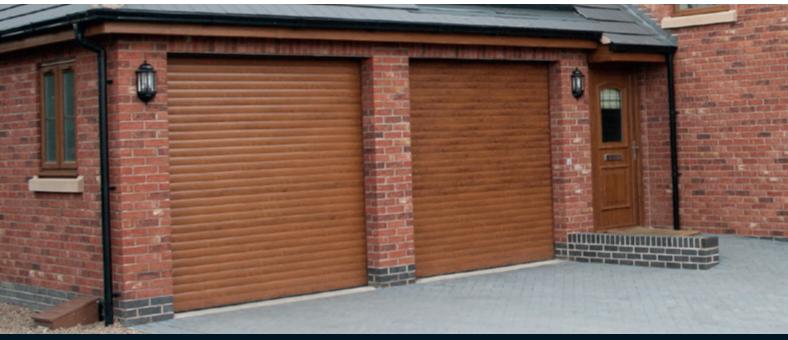

## SecureRoll Garage Doors

Thermally efficient, made to measure remote controlled garage doors available in a wide range of colours that will perfectly complement 'Choices' Windows and Doors.

Safety Brake

A wide range in excess of 20 Colours - Standard to Wood laminate finishes

Chartwell Green

Anthracite Grey (RAL 7016)

Red (RAL 3004) Painted Irish Oak Black (RAL 9005) Cream White (RAL 9001)

Fir Green (RAL 6009) Duck Egg Blue Painted Rosewood