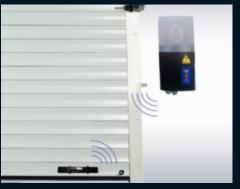

Space Saving Roll

Manual Override

Anti-Lift Locking System

Durable Slats

Effective Weather Strip

Strong Guides and Slats

Wireless Safety Edge Sensor

Vision Panels Option