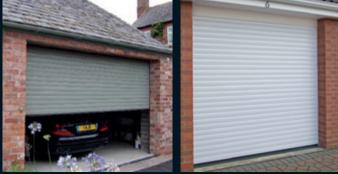

A wide range in excess of 20 Colours - Standard to Wood laminate finishes

Chartwell Green

Anthracite Grey (RAL 7016)

Red (RAL 3004) Painted Irish Oak Black (RAL 9005) Cream White (RAL 9001)

Fir Green (RAL 6009) Duck Egg Blue Painted Rosewood