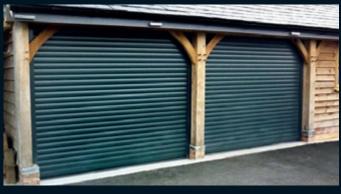

A wide range in excess of 20 Colours - Standard to Wood laminate finishes

Chartwell Green

Anthracite Grey (RAL 7016)

Red (RAL 3004) Painted Irish Oak Black (RAL 9005) Cream White (RAL 9001)

Fir Green (RAL 6009) Duck Egg Blue Painted Rosewood