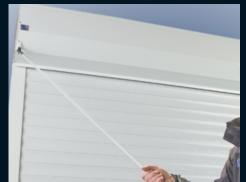

## **SecureRoll Features:**

- ✓ "Classic" design for typical garage door dimensions
  - 77mm Insulated slats
  - Secured by Design approval
- ✓ "Compact" design specifically for garages with limited headroom
  - 55mm Insulated slats
- ✓ Remote control operation
- ✓ A wide range of colours
- ✓ Comprehensive 5 year SecureRoll warranty
- ✓ Intruder alarm
- ✓ Courtesy light
- ✓ Holiday mode Increased security
- ✓ Manual Override

Space Saving Roll

Manual Override

Anti-Lift Locking System

Durable Slats

Effective Weather Strip

Strong Guides and Slats

Wireless Safety Edge Sensor

Vision Panels Option