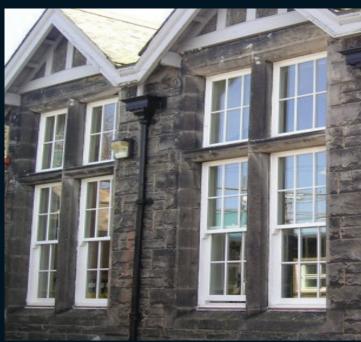

# 'Choices' Vertical Sliding Sash windows

Employed extensively since the seventeenth century, sliding sash windows can still add charm to any building old or new.

# **Cords and Weights**

'Choices' Cords and Weights sliding sash windows are windows still using traditional technology.

The sashes slide by means of cords, pulleys and weights. These windows are in demand for 'listed' buildings where traditional manufacture and single glazing is specified.