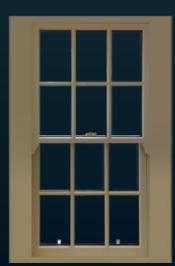

# Vertical Sliding Window Curved Top

'Choices' Sliding sash windows are traditional looking box design vertical sliding windows with double hung sliding sashes.

The double glazed sashes slide by means of modern pre-tensioned springs on either side.