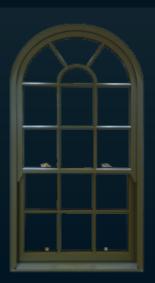

# Vertical Sliding Window Curved Top

'Choices' Sliding sash windows are traditional looking box design vertical sliding windows with double hung sliding sashes.

The double glazed sashes slide by means of modern pre-tensioned springs on either side.