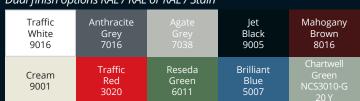

and Weights sliding sash windows are windows still using traditional technology.

The sashes slide by means of cords, pulleys and weights. These windows are in demand for 'listed' buildings where traditional manufacture and single glazing is specified.



# 'Choices' Timber Vertical Sliders

# 'Choices' Vertical Sliding Sash windows

Employed extensively since the seventeenth century, sliding sash windows can still add charm to any building old or new.

### **Standard Specification**

- ✓ Engineered Redwood
- ✓ Standard Double / Narrow Double
- ✓ Internally or Externally Beaded
- ✓ Default colour Traffic White RAL 9016
- ✓ 'Choices' stains Mahogany, Cyprus Light Oak and Teak
- ✓ Handles Gold, Chrome and Satin







#### Standard RAL Finishes Dual finish options RAL / RAL or RAL / Stain



### Standard Stain Finishes

Single stain both sides only



## Options

- Grandis hardwood option
- Optional bonded Astragal bars
- ✓ Full range of RAL colour finishes
- ✓ PAS 24 / Doc Q available
- Conservation 14mm sealed unit available (Spiral Balance and Cord and Weights only)



T. 01332 204411 E. sales@dgswindows.co.uk W. www.derby-doubleglazing.co.uk

LCLES brand ) eat

Windows and Doors