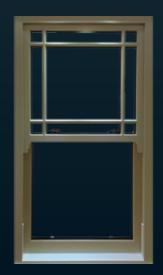

# Vertical Sliding Sash Window

'Choices' Sliding sash windows are traditional looking box design vertical sliding windows with double hung sliding sashes.

The double glazed sashes slide by means of modern pre-tensioned springs on either side.

# 'Choices' Vertical Sliding Sash windows

Employed extensively since the seventeenth century, sliding sash windows can still add charm to any building old or new.