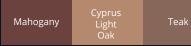

### Standard Stain Finishes

Single stain both sides only

### **Standard Specification**

- ✓ Engineered Redwood
- ✓ Standard Double / Narrow Double
- ✓ Internally or Externally Beaded
- ✓ Default colour Traffic White RAL 9016
- ✓ 'Choices' stains Mahogany, Cyprus Light Oak and Teak
- ✓ Handles Gold, Chrome and Satin