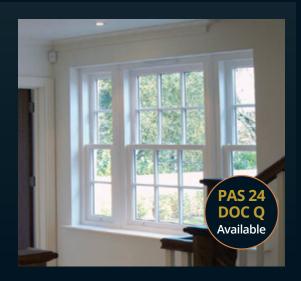

# Vertical Sliding Sash Window

'Choices' Sliding sash windows are traditional looking box design vertical sliding windows with double hung sliding sashes.

The double glazed sashes slide by means of modern pre-tensioned springs on either side.

## Options

- Grandis hardwood option
- Optional bonded Astragal bars
- ✓ Full range of RAL colour finishes
- ✓ PAS 24 / Doc Q available
- Conservation 14mm sealed unit available (Spiral Balance and Cord and Weights only)