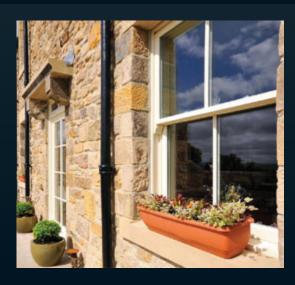

# **Cords and Weights**

'Choices' Cords and Weights sliding sash windows are windows still using traditional technology.

The sashes slide by means of cords, pulleys and weights. These windows are in demand for 'listed' buildings where traditional manufacture and single glazing is specified.