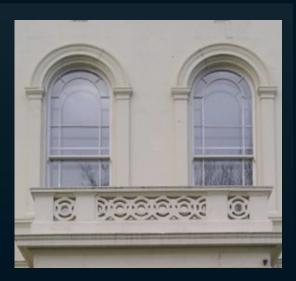

# Vertical Sliding Sash Window

'Choices' Sliding sash windows are traditional looking box design vertical sliding windows with double hung sliding sashes.

The double glazed sashes slide by means of modern pre-tensioned springs on either side.

# 'Choices' Vertical Sliding Sash windows

Employed extensively since the seventeenth century, sliding sash windows can still add charm to any building old or new.