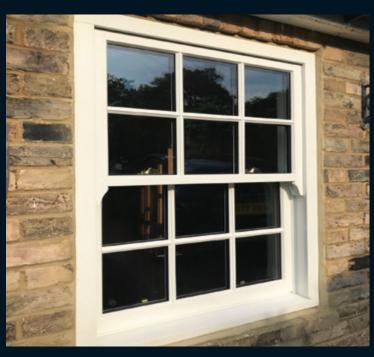

# Vertical Sliding Sash Window

'Choices' Sliding sash windows are traditional looking box design vertical sliding windows with double hung sliding sashes.

The double glazed sashes slide by means of modern pre-tensioned springs on either side.

# 'Choices' Vertical Sliding Sash windows

Employed extensively since the seventeenth century, sliding sash windows can still add charm to any building old or new.