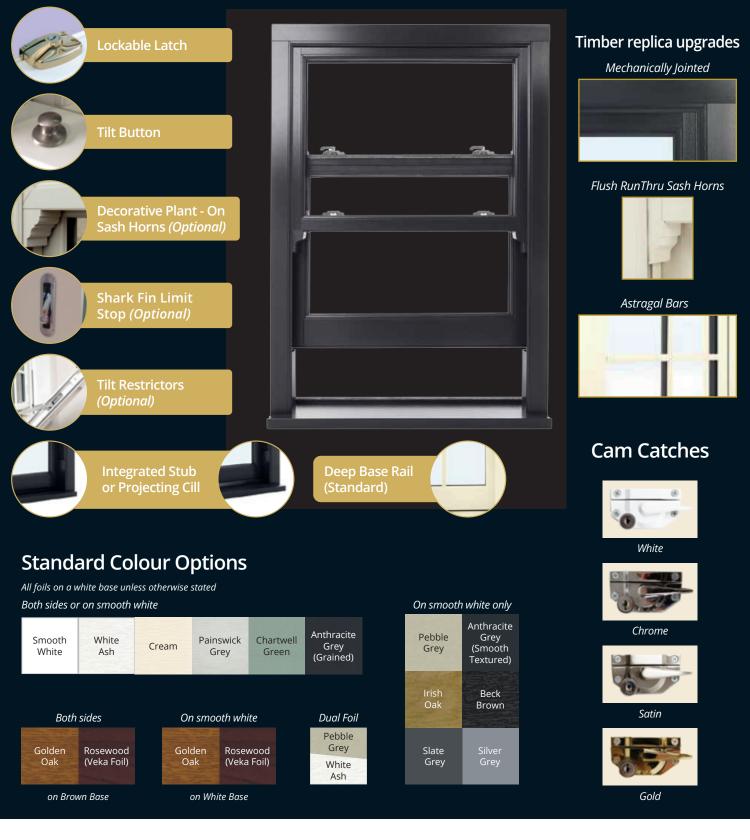

## Specification:

- ✓ Smooth white 146mm front to back profile
- ✓ Fully welded or mechanically jointed
- ✓ 'A' Energy Rated
- 28mm Softcoat float glass sealed units
- ✓ Black warmedge Argon filled
- ✓ Internally sculptured beads
- Deep 'authentic' bottom rail mechanically jointed
- Pre-tensioned maintenance free balances
- ✓ Sashes tilt inwards for cleaning
- ✓ Single cam lock on windows up to 800mm wide
- ✓ Double cam locks on windows 801 or over
- ✓ Lowline glazing black gaskets
- ✓ Slim 50mm top sash
- ✓ 66mm midrail sight line
- ✓ Equal glass height as standard
- Optional 155mm integrated stub cill or 200mm projecting cill
- Virtually maintenance free