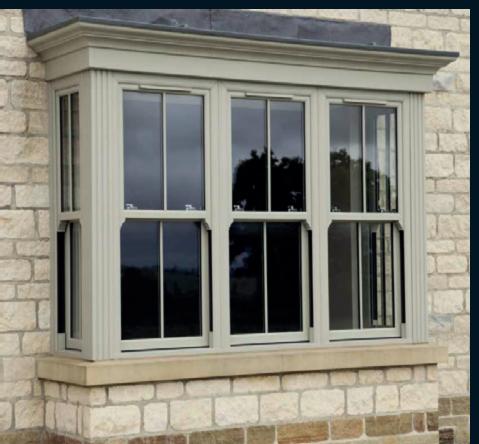

## T. 01332 204411 E. sales@dgswindows.co.uk

L.C.E.S brand The (( Windows and Doors

Unit 6, Tomlinson Industrial Estate, Alfreton Rd, Derby, DE21 4ED See more online: www.derby-doubleglazing.co.uk

Imagine Vertical Sliding Sash Window

## Vertical Sliding Sashes

The outstanding Imagine Vertical Sliding Sash Window is designed with timber in mind. Exceptional performance, utilising modern technology they offer traditional styling whilst maintaining authentic looks.