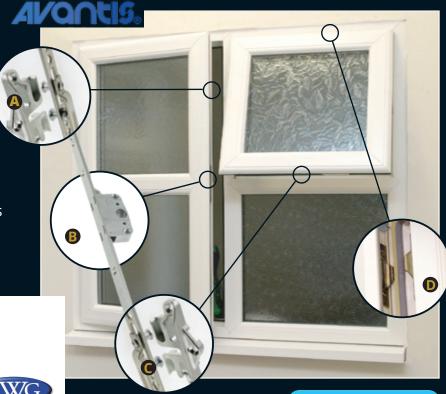

## Kömmerling Windows

All 'Choices' Kömmerling windows will be supplied with high specification locking.

#### Standard Specification:

- A High strength steel mushrooms
- B Locking designed for optimal security and compression
- C Die cast keep to retain locking mushrooms and provide night vent facility

#### Optional upgrade to PAS 24:

Hinge protectors